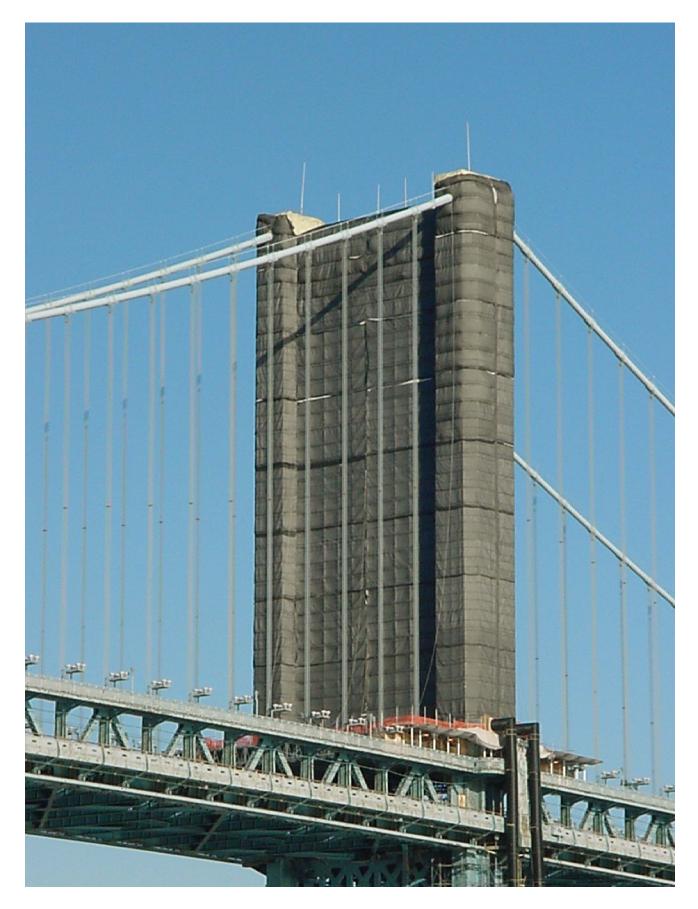

## **PROJECT DESCRIPTION: Blasting & Painting Project**

Scaffolding & Containment Around Camden Tower

Scaffolding & Containment Around Camden Tower

**Containment Around Camden Tower** 

Scaffolding Installation Tower Base To Roadway