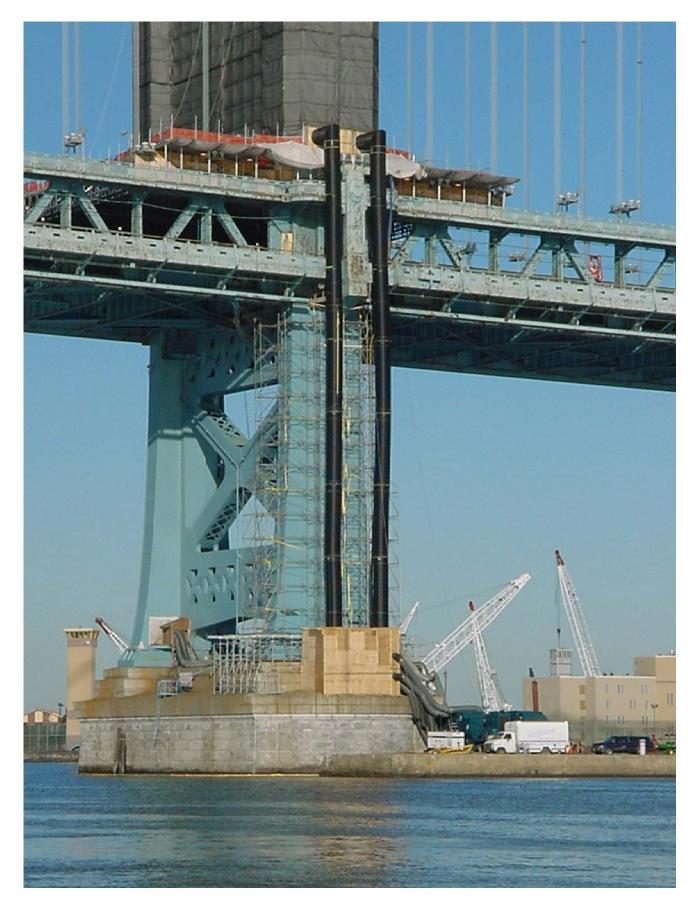

Scaffolding Installation Tower Base To Roadway

Scaffolding Installation Tower Base To Roadway

Scaffolding Installation Tower Base To Roadway

Scaffolding Installation Tower Base To Roadway

Containment Installation Around Scaffolding Tower Base To Roadway

**Containment Installation Around Scaffolding Tower Base To Roadway**