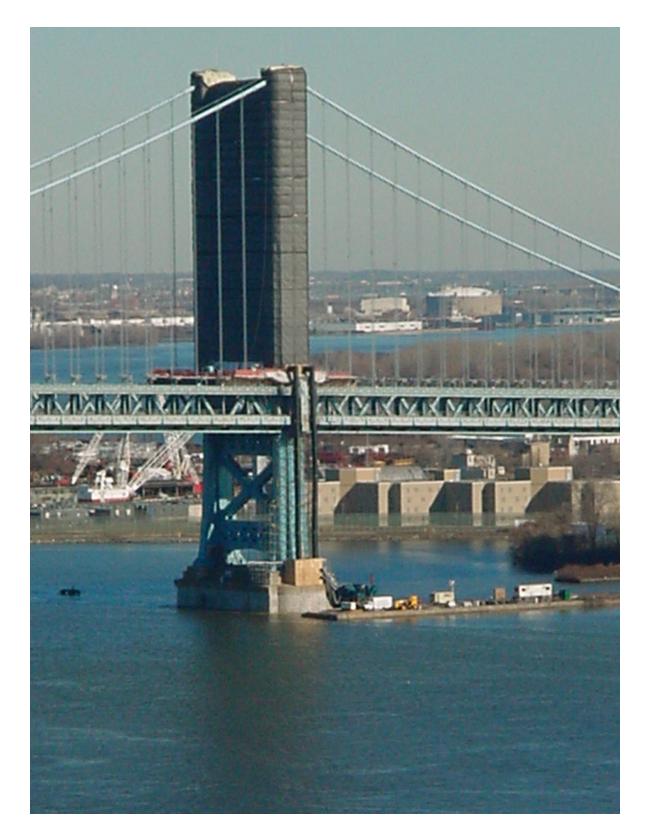

## **PROJECT DESCRIPTION: Blasting & Painting Project**

Scaffolding & Containment Around Camden Tower

Scaffolding & Containment Around Camden Tower

**Containment Around Camden Tower** 

Scaffolding Installation Tower Base To Roadway