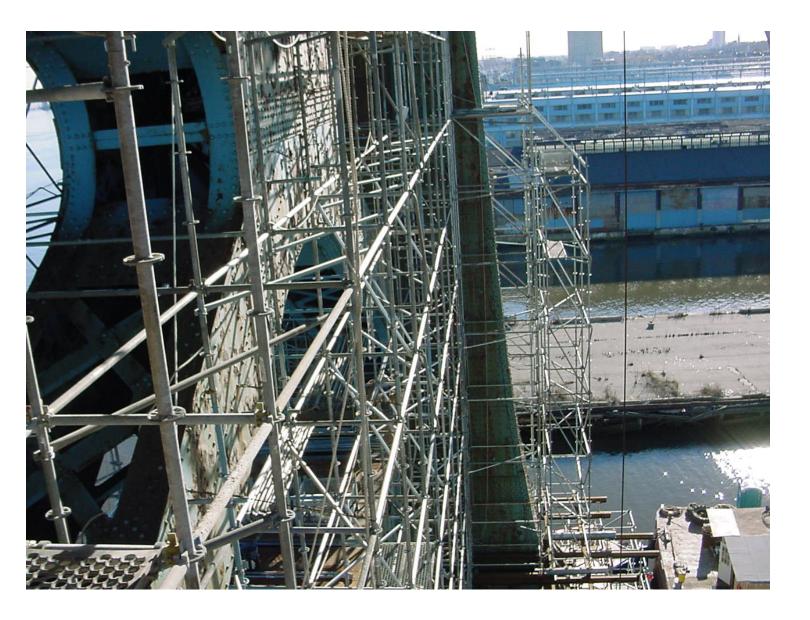

Scaffolding Installation Tower Base To Roadway

Scaffolding Installation Tower Base To Roadway

Scaffolding Installation Tower Base To Roadway

Scaffolding Installation Tower Base To Roadway

Containment Installation Around Scaffolding Tower Base To Roadway