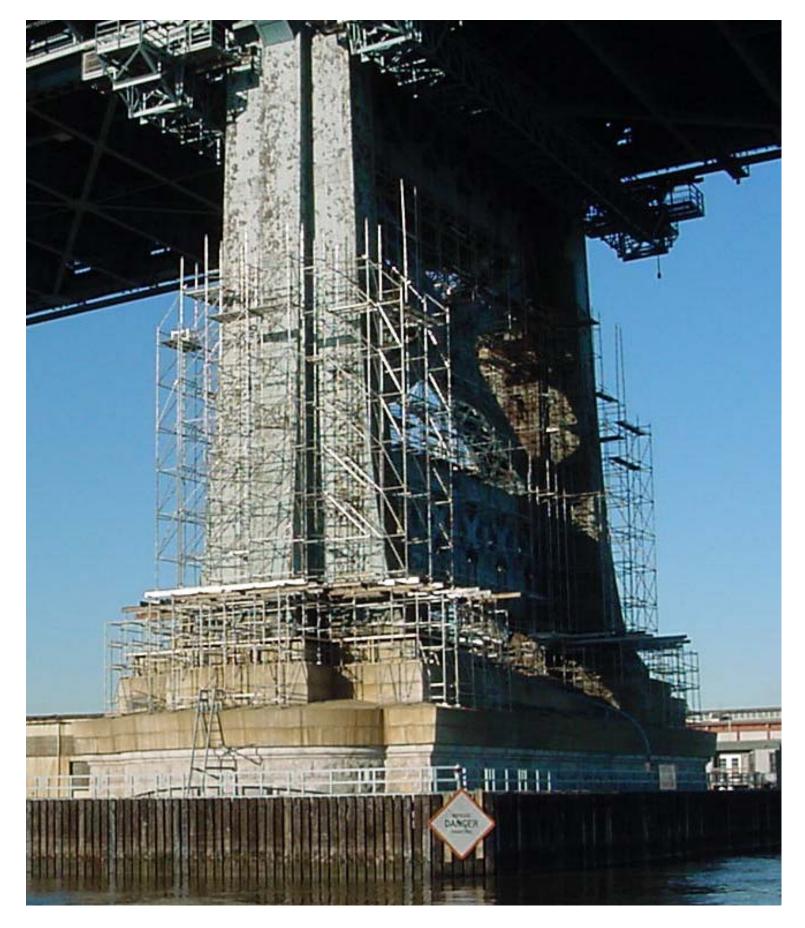

## **PROJECT DESCRIPTION: Blasting & Painting Project**

Scaffolding & Containment Around Camden Tower

Scaffolding & Containment Around Camden Tower

**Containment Around Camden Tower** 

Scaffolding Installation Tower Base To Roadway