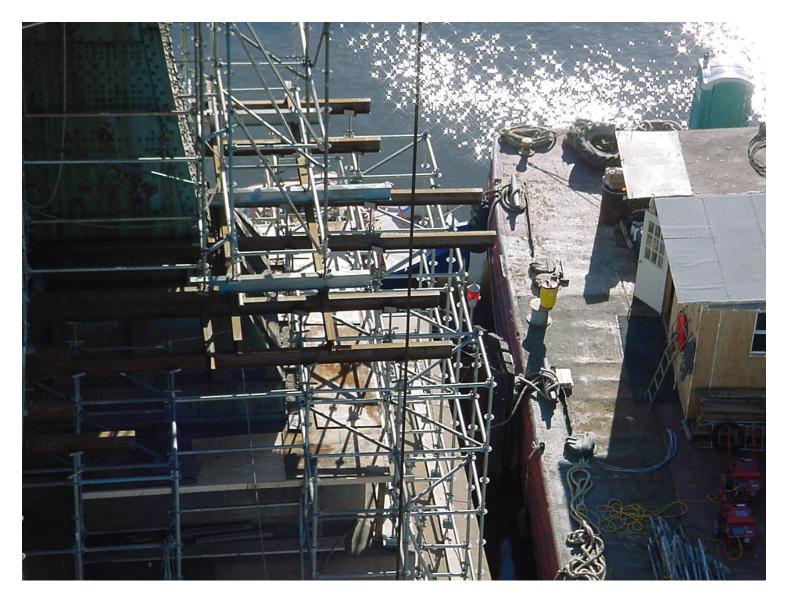

Scaffolding Installation Tower Base To Roadway

Scaffolding Installation Tower Base To Roadway

Scaffolding Installation Tower Base To Roadway

Scaffolding Installation Tower Base To Roadway

Containment Installation Around Scaffolding Tower Base To Roadway