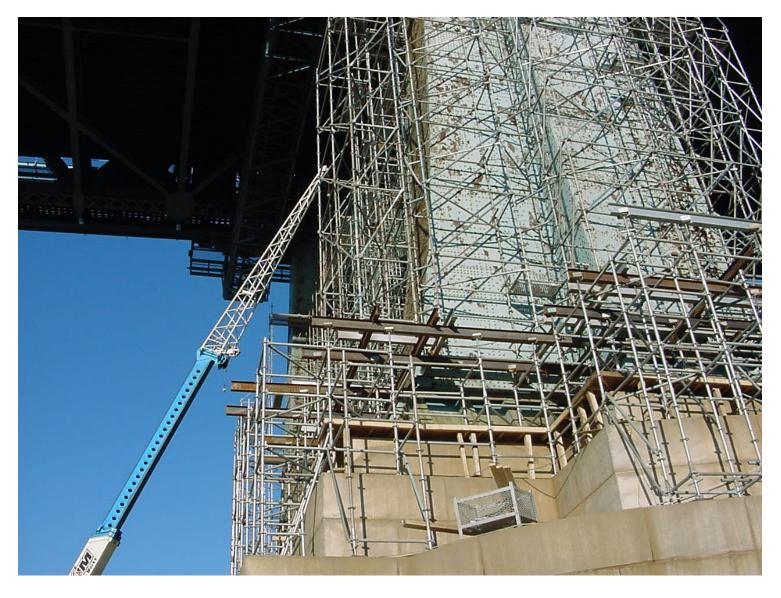

Scaffolding Installation Tower Base To Roadway

Scaffolding Installation Tower Base To Roadway

Scaffolding Installation Tower Base To Roadway

Scaffolding Installation Tower Base To Roadway

Containment Installation Around Scaffolding Tower Base To Roadway

**Containment Installation Around Scaffolding Tower Base To Roadway**