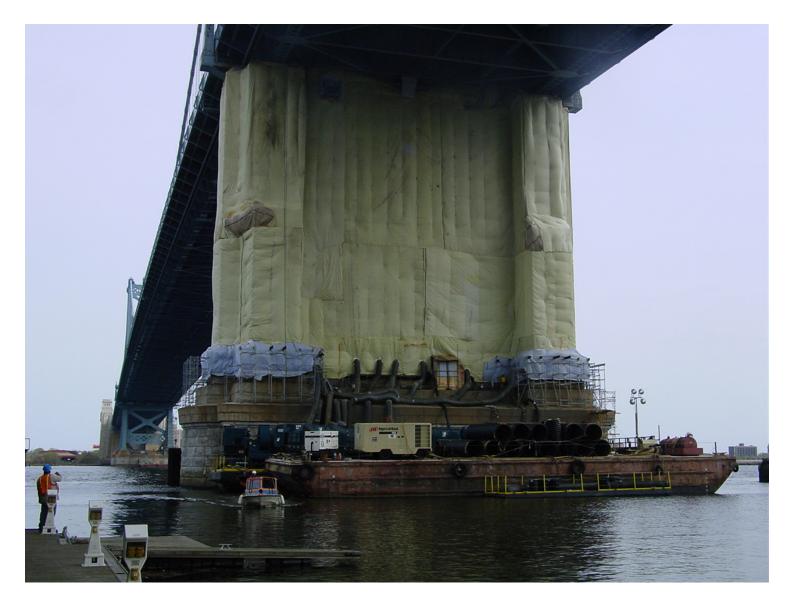

## **PROJECT DESCRIPTION: Blasting & Painting Project**

Scaffolding & Containment Around Camden Tower

Scaffolding & Containment Around Camden Tower

**Containment Around Camden Tower** 

Scaffolding Installation Tower Base To Roadway

Scaffolding Installation Tower Base To Roadway

Scaffolding Installation Tower Base To Roadway

Scaffolding Installation Tower Base To Roadway

Scaffolding Installation Tower Base To Roadway

Containment Installation Around Scaffolding Tower Base To Roadway

**Containment Installation Around Scaffolding Tower Base To Roadway**