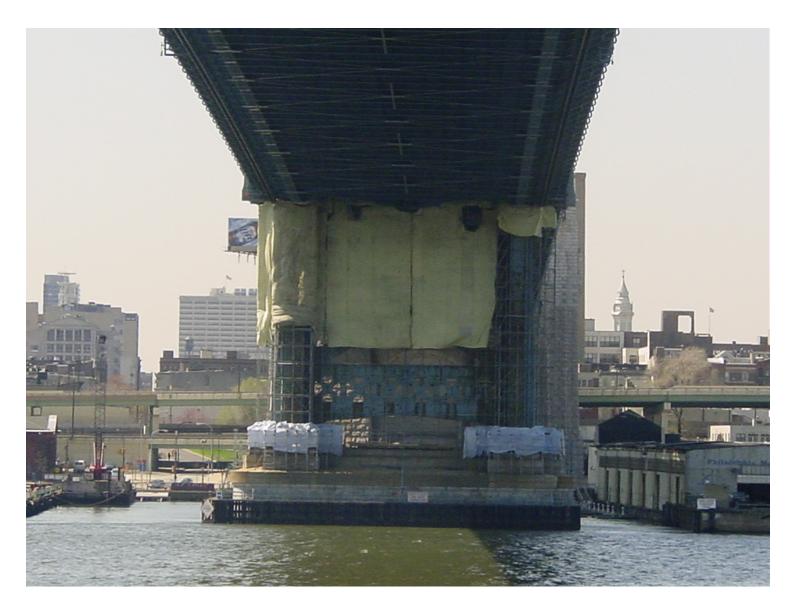

## **PROJECT DESCRIPTION: Blasting & Painting Project**

Scaffolding & Containment Around Camden Tower

Scaffolding & Containment Around Camden Tower

**Containment Around Camden Tower** 

Scaffolding Installation Tower Base To Roadway

Scaffolding Installation Tower Base To Roadway

Scaffolding Installation Tower Base To Roadway

Scaffolding Installation Tower Base To Roadway

Scaffolding Installation Tower Base To Roadway

Containment Installation Around Scaffolding Tower Base To Roadway

**Containment Installation Around Scaffolding Tower Base To Roadway**