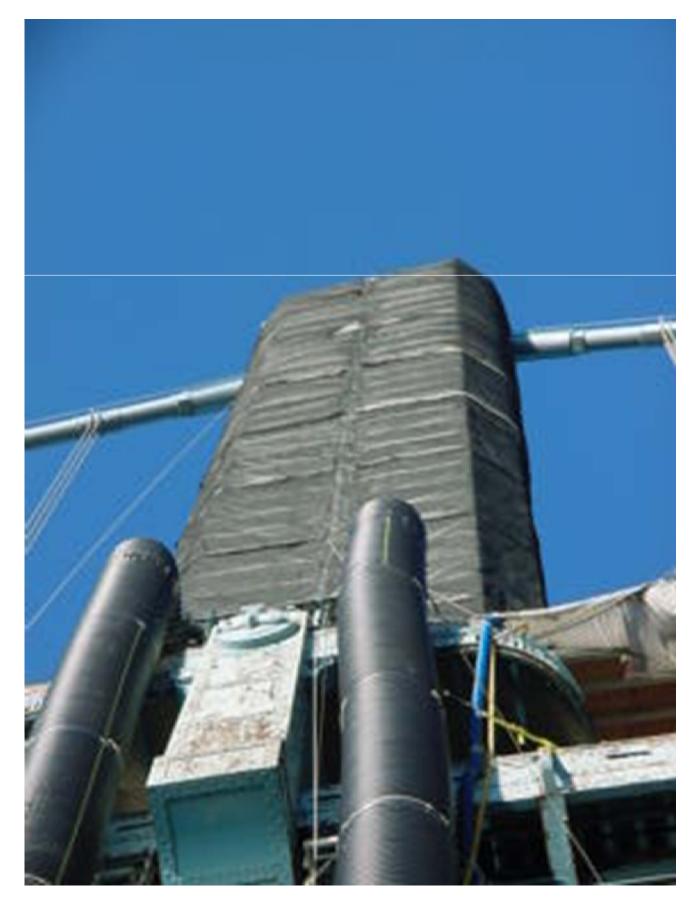

## **PROJECT DESCRIPTION: Blasting & Painting Project**

Scaffolding & Containment Around Camden Tower

Scaffolding & Containment Around Camden Tower

**Containment Around Camden Tower** 

Scaffolding Installation Tower Base To Roadway